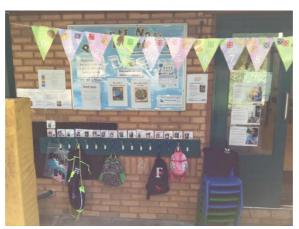

Hello, my name is Mrs Oomer and you will see me in Nursery in the afternoons. This is the gate you will walk through to come into Nursery.

When you arrive you will have a peg with your name on it where you can hang up your coat and leave your wellies.