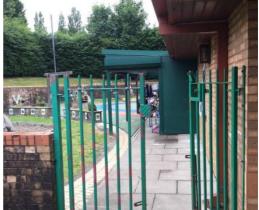

Hello, my name is Mrs Oomer and you will see me in Nursery in the afternoons. This is the gate you will walk through to come into Nursery.

When you arrive you will have a peg with your name on it where you can hang up your coat and leave your wellies.